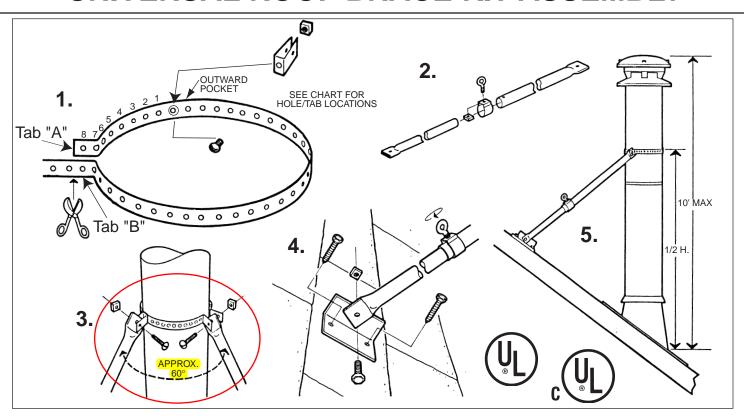

## UNIVERSAL ROOF BRACE KIT ASSEMBLY

## "Universal Roof Brace Kit" Assembly (See Corresponding Figures);

After extending chimney to required height above roof, per main installation instructions:

- 1. Identify formed outward pocket in band that will be wrapped around pipe. Use "Hole/Tab Selection Chart" to determine number of holes to count in each direction (from pocket) to tab position. Bend tabs as shown. Secure "U"-clip to pocket with screw and nut as shown. Wrap band around pipe (at approx. location shown in Fig. 5) to confirm band becomes tight when tabs are pulled together. Remove excess material from tab ends as shown.
- 2. Assemble tubular, telescoping legs as shown. Loosely secure eye-bolt to position legs in partially extended position.
- 3. Use additional bolts and nuts to attach top end of tubular legs to band as shown. Rotate/adjust location of band/leg assembly to orientation shown in Fig. 5. Re-adjust leg length as necessary.
- 4. Secure bottom end of legs to brackets and brackets to roof with hardware as shown, keeping bottom ends equidistant from pipe and at approx. same elevation, on high side of sloped roof.
- 5. Check final assembly for compliance with dimensions shown in Fig. 5 and tighten all fasteners securely.