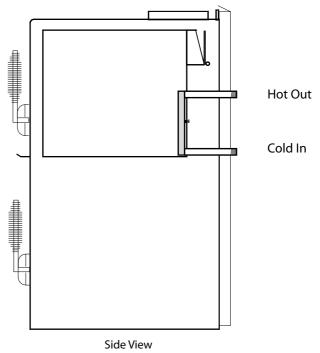

## Nectre Water Booster Factory Fitted Bakers Oven

Located at the base of the firebox and fixed to the rear with a centre 8mm bolt, the Nectre water booster is manufactured to the highest standard to ensure maximum efficiency is achieved for heating of a domestic low pressure water system. The Bakers Oven range with Nectre water booster provides excellent sustainable energy living and contributes to reducing the overall carbon footprint.

- » Pipe: 3/4" BSP stainless steel Inlet and Outlet pipe.
- » Material: manufactured using certified boiler grade stainless steel.
- » Dimensions: 14.5" x 8.2" x 1"
- » Volume : approx 0.26 gallon
- » Installation: it is recommend that a licensed plumber complete the installation of the Nectre Bakers Oven with a factory fitted water booster.