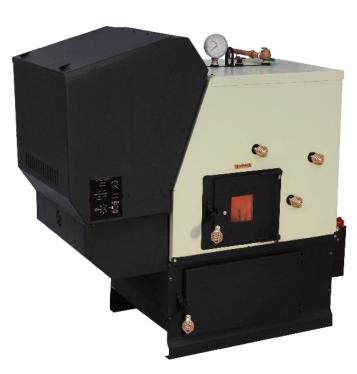

### Harman PB-105 Pellet Boiler

The PB105 Pellet Boiler has automatic ignition, automatic temperature control, and Harman's patented pellet pro feeder and burn pot.

Designed for easy access to the burn pot, the entire hopper component swings open for performing maintenance and cleaning.

The PB105 packs 0 to 105,000 BTU and has a 205 lb. hopper capacity and an extra large ash pan.

| <b>Specifications</b> |                     |
|-----------------------|---------------------|
| BTU Range             | 0 to 113,900        |
| Heating Capacity      | 2,500+ sq. ft.      |
| Weight                | 900 lbs             |
| Hopper Capacity       | 205 lbs             |
| Flue Size             | 4" pellet vent pipe |
| Outside Air Size      | 2.75"               |
| Fuse Rating           | 6 amp               |

### **Features Include:**

3 Pass Heat Exchanger Design maintains maximum efficiency (85% efficiency) Insulated Water Jacket

Electronic Temperature Control
Swing Open Access to burn pot/firebox
120 VAC

Front door with window for easy burn pot access and fire viewing