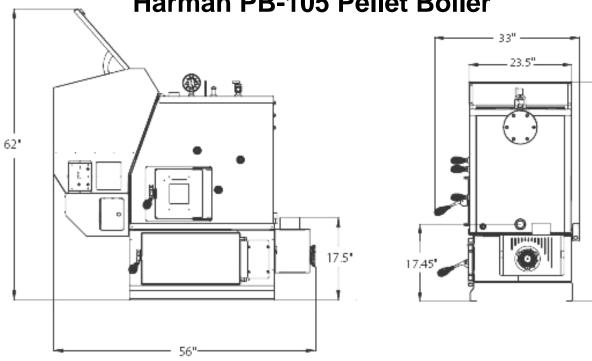

## Harman PB-105 Pellet Boiler

50"

| Clearances and Dimensions |                                   |  |
|---------------------------|-----------------------------------|--|
| Rear                      | 6" (16.5" recommended for access) |  |
| Side                      | 18" (Left) 20" (Right)            |  |
| Front                     | 36 inches                         |  |