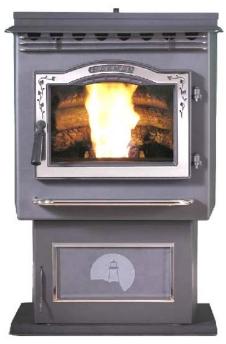

## Harman P43 43,000 Btu Pellet Stove

| Harman P43 Specifications |                                            |
|---------------------------|--------------------------------------------|
| Height                    | 32"                                        |
| Width                     | 22"                                        |
| Depth                     | 28-1/2"                                    |
| Flue Size                 | 3" - Direct Vent                           |
| Weight                    | 215 lbs                                    |
| Maximum Capacity          | 43,000 BTU/hour                            |
| Side Clearance            | 16" / * 10"                                |
| Rear Clearance            | 2"                                         |
| Front Clearance           | 48"                                        |
| Log Set                   | Optional                                   |
| Trim Options              | Brushed Stainless Steel, Gold Or Nickel    |
| Ash Pan Tile Options      | 11 ceramic*, 4 slate, 1 stainless steel ** |
| Available Colors          | Stock Satin Black                          |
| Fuse Rating               | 120V/60Hz/6amps                            |

The P43 will burn any grade of pellet at maximum efficiency and still keep your home at your desired temperature. Not only can the P43 burn pellets with optimal efficiency and cleanliness, it does it automatically. The P43 automatically lights its own fire and burns at the correct output to maintain the desired room temperature. When no heat is required, the P43 will shut-down and reignite when the demand for heat returns. Just fill the hopper with pellets and set the desired temperature. The P43 will do the rest except for ash removal, which will be needed after approximately one ton of pellets has been consumed.

| Harman P43 Features                                |
|----------------------------------------------------|
| Room Temperature Sensor                            |
| Patented Feeder                                    |
| Swing Open Ash Door                                |
| Accordion Heat Exchanger                           |
| Air-Cooled Combustion Blower                       |
| Automatic Temperature Control                      |
| Over 100 Square Inches Of Glass                    |
| Harman Patented Burner Pot With Automatic Ignition |
| ESP Probe                                          |
| Large 50lb Hopper (110lbs with hopper extension)   |