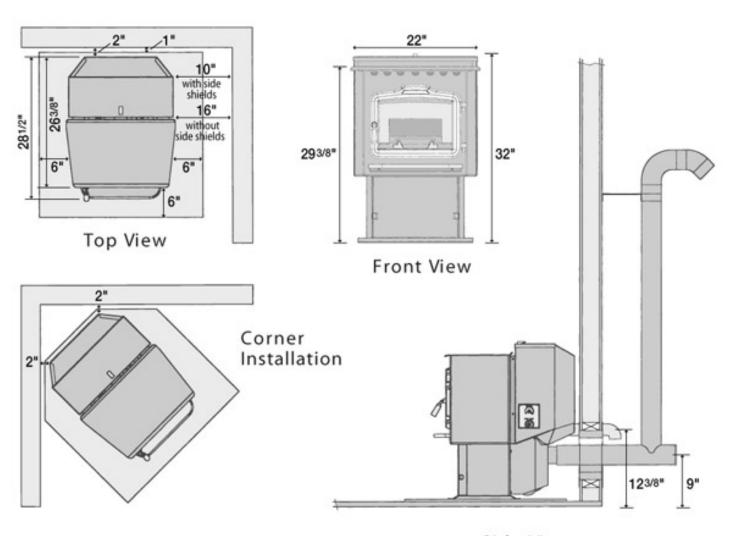

## Harman P43 43,000 Btu Pellet Stove

| Harman P43 Specifications |                                            |
|---------------------------|--------------------------------------------|
| Height                    | 32"                                        |
| Width                     | 22"                                        |
| Depth                     | 28-1/2"                                    |
| Flue Size                 | 3" - Direct Vent                           |
| Weight                    | 215 lbs                                    |
| Maximum Capacity          | 43,000 BTU/hour                            |
| Side Clearance            | 16" / * 10"                                |
| Rear Clearance            | 2"                                         |
| Front Clearance           | 48"                                        |
| Log Set                   | Optional                                   |
| Trim Options              | Brushed Stainless Steel, Gold Or Nickel    |
| Ash Pan Tile Options      | 11 ceramic*, 4 slate, 1 stainless steel ** |
| Available Colors          | Stock Satin Black                          |
| Fuse Rating               | 120V/60Hz/6amps                            |

## **Harman P43 Pellet Stove Clearances**

Side View